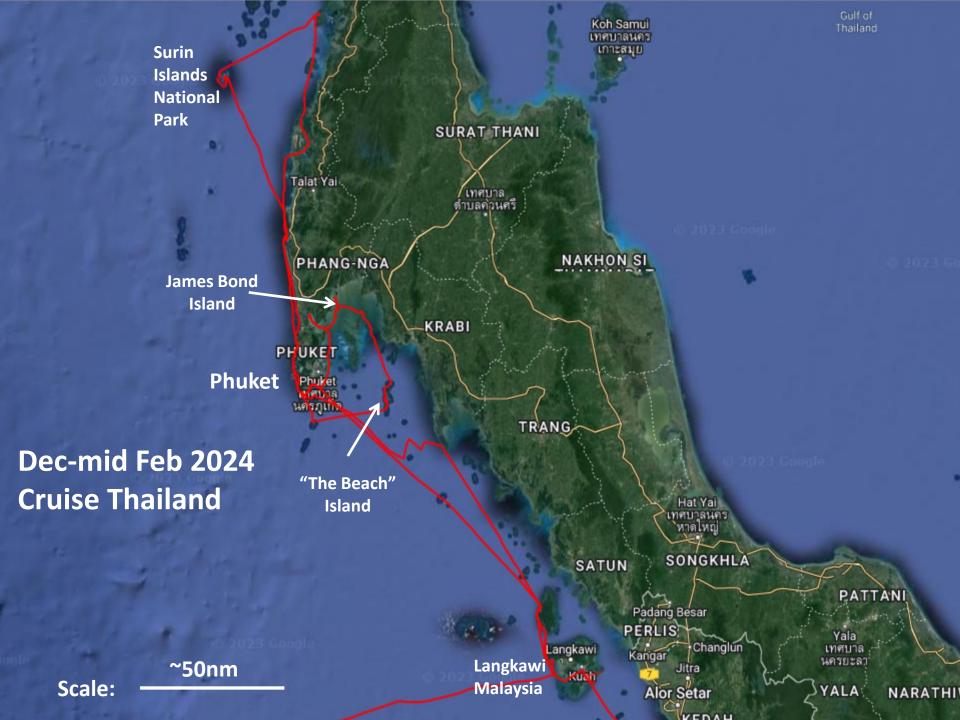

### **Original plans for 2023**

- Finish marina work by end April
- Cruise north
  - Penang, Malaysia
  - Langkawi Malaysia
  - Thailand
- Prep to set off for Red Sea in January 2024
- One more visit to FL in Oct/Nov
- January 2024: Thailand to Sri Lanka?

### New Agenda for 2023 & 2024

- 2023: Remain hauled for boat work & trips
  2 Trips to US, 1 Inland Malaysia, 3 weeks in Vietnam
- Dec 2023-Feb 2024: Cruise N Malaysia & Thailand
- Join West Indonesia Rally starting in late Feb
- Feb: Sabang (N Sumatra) Marine Festival
- March-April: Cruise Sumatra west coast
- May: In Jakarta Batavia Marina for Sherry to fly to FL for 50<sup>th</sup> HS reunion
- Jun-Aug: Visit Anambas, Tioman and Singapore
- Sep: Return to Pangkor for haulout
- Oct–Dec 2024: fly to US