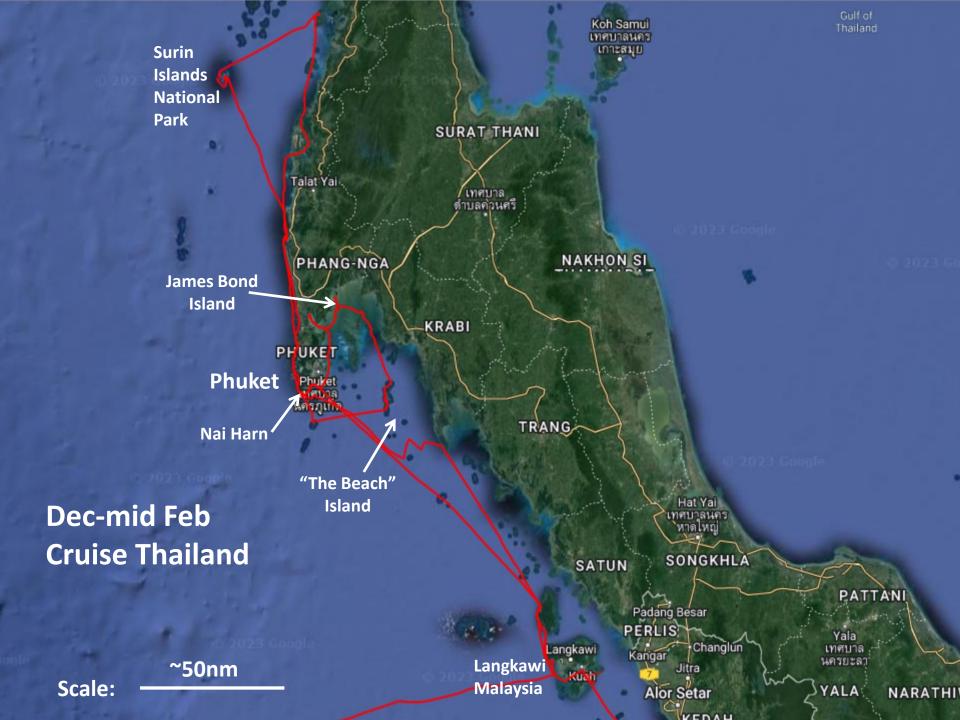

### **Original plans for 2023**

- Finish marina work by end April
- Cruise north
  - Penang, Malaysia
  - Langkawi Malaysia
  - Thailand
- Prep to set off for Red Sea in January 2024
- One more visit to FL in Oct/Nov
- January 2024: Thailand to Sri Lanka?

### New Agenda for 2023 & 2024

- 2023: Remain hauled for boat work & trips
  2 Trips to US, 1 Inland Malaysia, 3 weeks in Vietnam
- Dec 2023-Feb 2024: Cruise N Malaysia & Thailand
- Join West Indonesia Rally starting in late Feb
- Feb: Sabang (N Sumatra) Marine Festival
- March-April: Cruise Sumatra west coast
- May: In Jakarta Batavia Marina for Sherry to fly to FL for 50<sup>th</sup> HS reunion
- Jun-Aug: Visit Anambas, Tioman and Singapore
- Sep: Return to Pangkor for haulout
- Oct–Dec 2024: fly to US

Minin City

**RIAU ISLANDS** 

Anambas

Phuket Thailand

Sabang

Langkawi KEDAH PENANG TERENGGANU ACEH MedarPangkor Malaysia L Toba Kuala Lumpur

Gulf of Thailand

Singapore

RIAU

Thailand to Singapore via Sumatra & Java Cruise 2024, 4000nm

200nm

Scale:

WEST SUMATRA

SOUTH SUMATRA

LAMPUNG

Jakarta