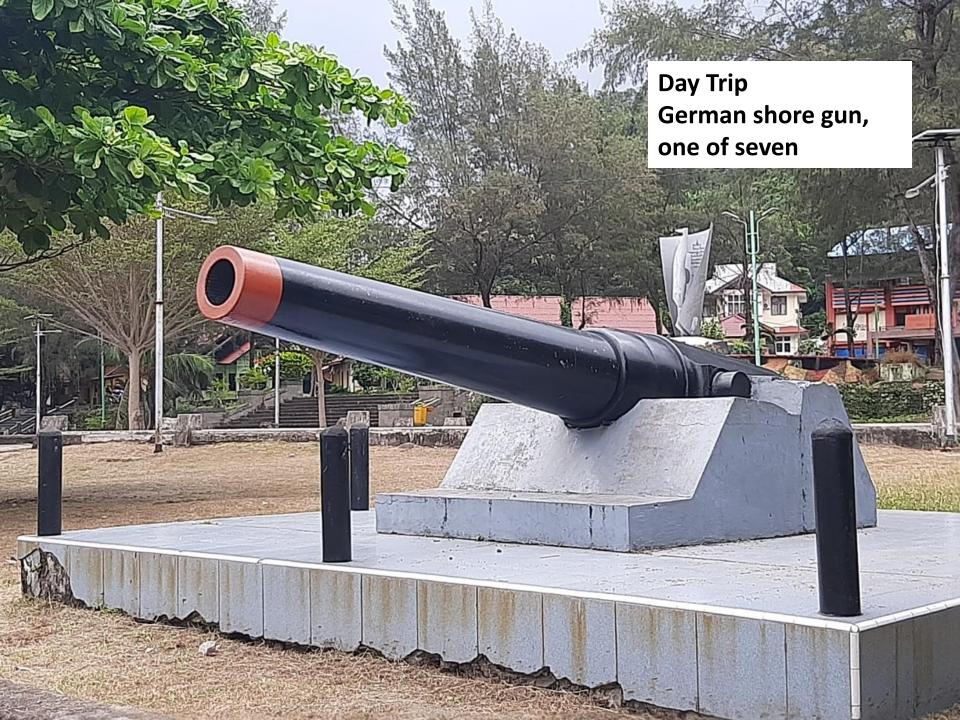

### Kilometer 0 NW point on Sumatra

Sabang Waterfall Hike

View of anchorage at Sabang

Diving at Rubia Tirta, Dorid Nudibranch Ribbon Eel at Rubia Tirta a -6