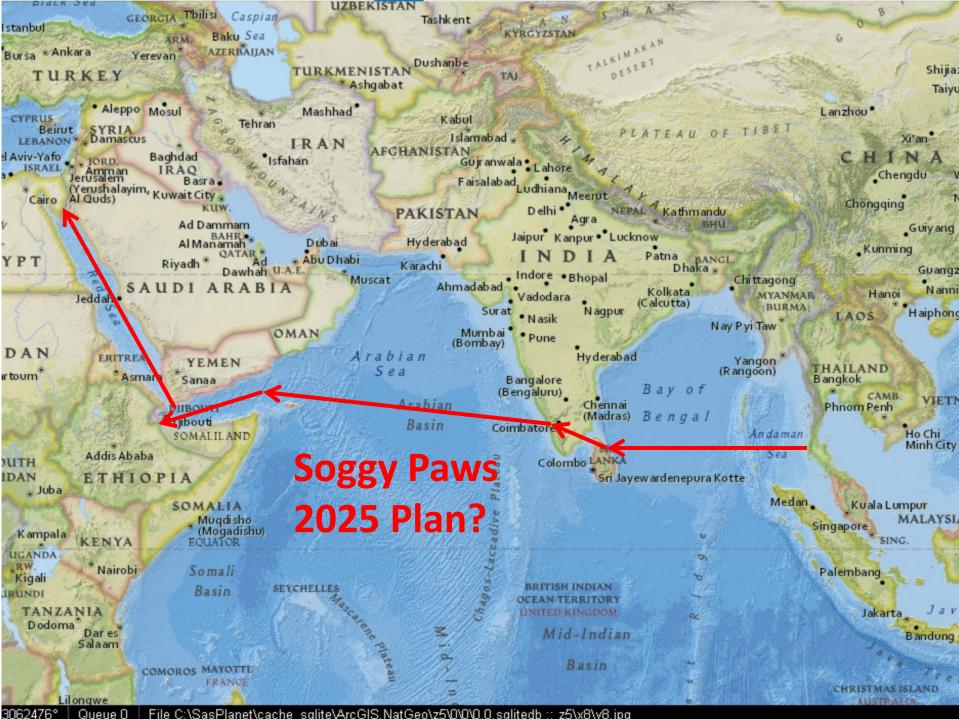

# **Ten Years Cruising SE Asia**

- Inland travel: Philippines, NZ, England, Cambodia, Thailand, Viet Nam, Borneo, Maldives, Japan
- 2015, 2016 & 2017: Indonesia 3 cruises to Borneo, Lembeh, Raja Ampat, Triton Bay, Ambon, Banda, Halmahera, Morotai, Palau
- 2018 & 2021: Philippines 2 cruises to Visayas
- 2019: Papua New Guinea & Solomons cruise
- 2020-2021 COVID: In port HOV Davao, Philippines
- 2022: Philippines to Malaysia via E Indonesia, Raja Ampat, Papua, Komodo, Bali & Singapore
- **2024:** Circumnavigate Sumatra, Java, East Malaysia, Singapore
- **2025 plan:** Thailand to E Mediterranean via N Indian Ocean, Sri Lanka, India and Red Sea or ??