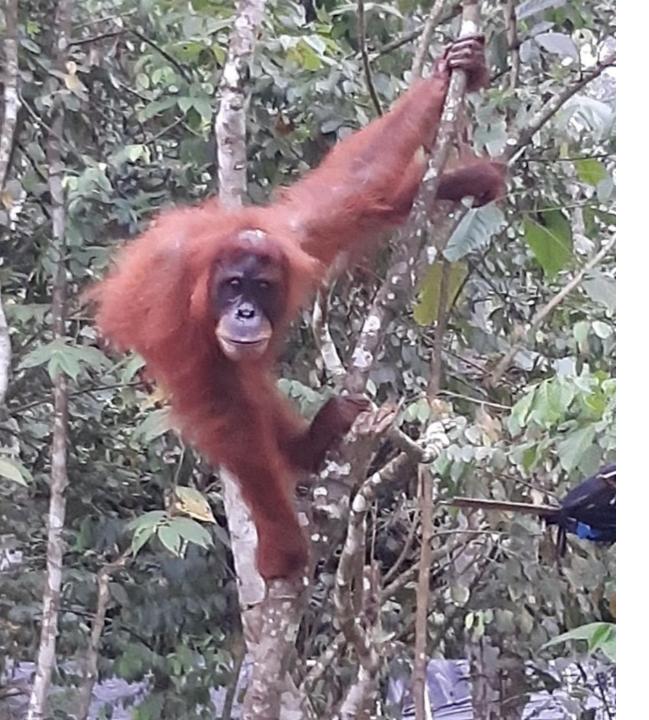

# FLEUSER NATIONAL PRO

Warid-Heritage National-Park World-Heritage Bloophere Reserves Asean Heritage-Park

Entrance to World Heritage Gunung Leuser NP at Bukit Lawang

Orangutan in the wild along the trail

Long tail Macaques along the trail

Our guide helping Linda to cross the swift flowing river.

Our riverside campsite

Our campsite at river's edge

Mom and baby coming for a camp visit

Curious mother Orangutan and baby visiting our campsite