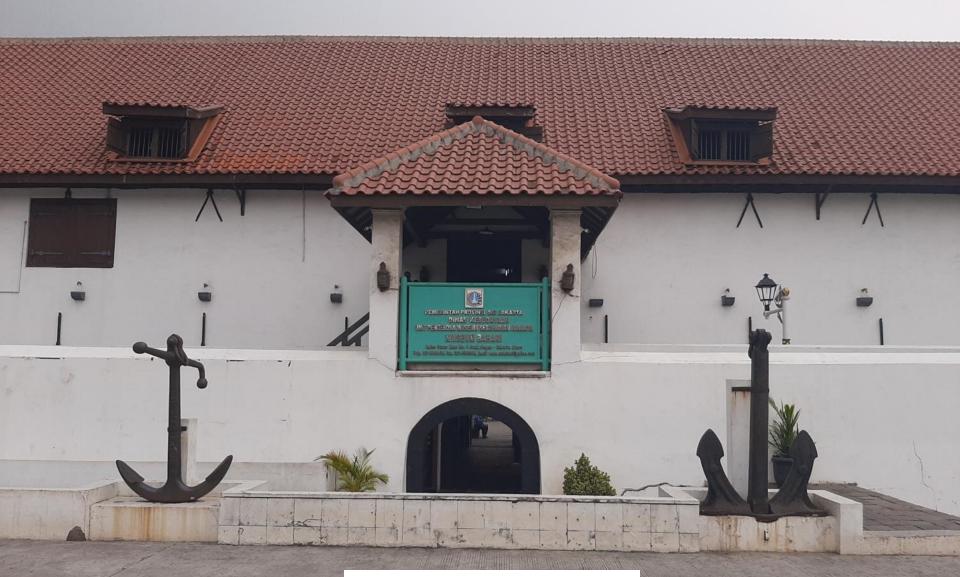

PT.PELANGI TAK

T

-

-

DC INWERTER

Jakarta Maritime History Museum in old Batavia warehouse buildings Interior displays of JMH museum, note size of beams

Dutch East India Company VOC coins, part of a huge coin collection in the museum