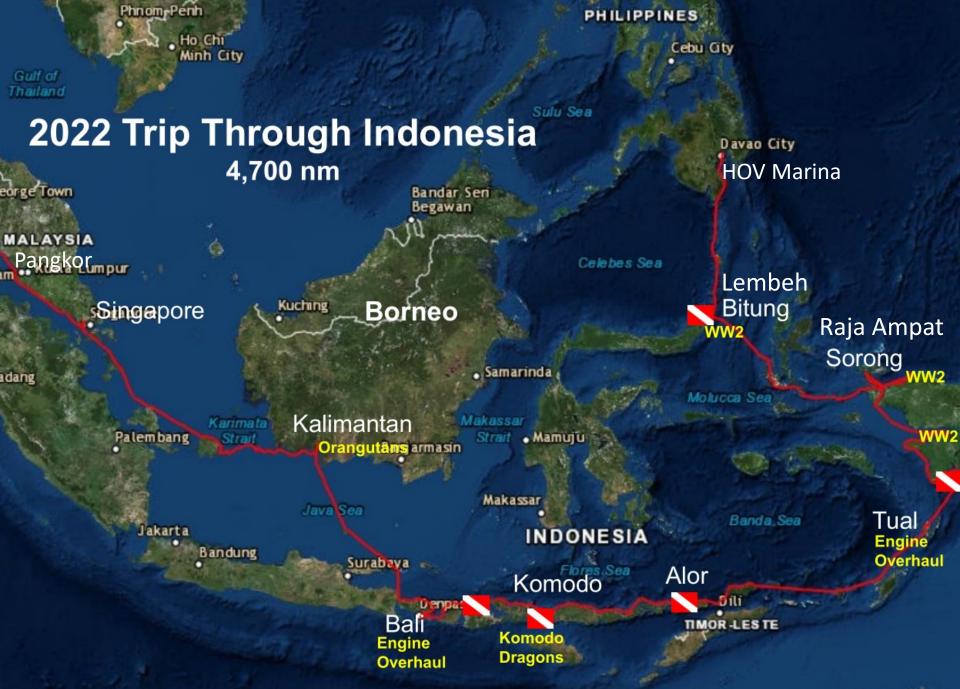

# **Ten Years Cruising SE Asia**

- Inland travel: Philippines, NZ, England, Cambodia, Thailand, Viet Nam, Borneo, Maldives, Japan
- 2015, 2016 & 2017: Indonesia 3 cruises to Borneo, Lembeh, Raja Ampat, Triton Bay, Ambon, Banda, Halmahera, Morotai, Palau
- 2018 & 2021: Philippines 2 cruises to Visayas
- 2019: Papua New Guinea & Solomons cruise
- 2020-2021 COVID: In port HOV Davao, Philippines
- 2022: Philippines to Malaysia via E Indonesia, Raja Ampat, Papua, Komodo, Bali & Singapore
- **2024:** Circumnavigate Sumatra, Java, East Malaysia, Singapore
- **2025 plan:** Thailand to E Mediterranean via N Indian Ocean, Sri Lanka, India and Red Sea or ??