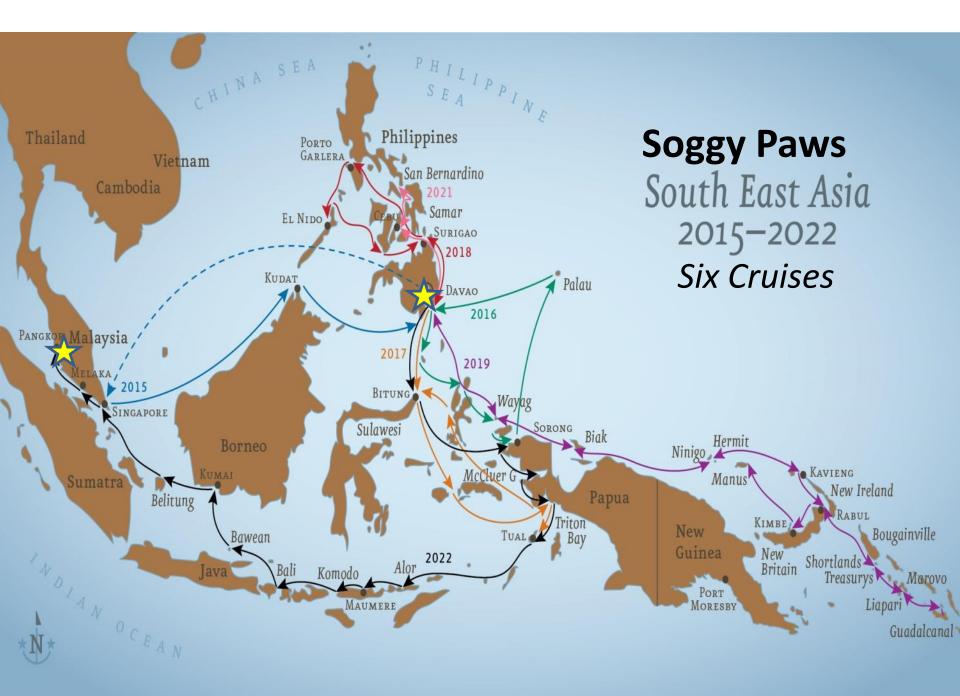

# **Ten Years Cruising SE Asia**

- Inland travel: Philippines, NZ, England, Cambodia, Thailand, Viet Nam, Borneo, Maldives, Japan
- 2015, 2016 & 2017: Indonesia 3 cruises to Borneo, Lembeh, Raja Ampat, Triton Bay, Ambon, Banda, Halmahera, Morotai, Palau
- 2018 & 2021: Philippines 2 cruises to Visayas
- 2019: Papua New Guinea & Solomons cruise
- 2020-2021 COVID: In port HOV Davao, Philippines
- 2022: Philippines to Malaysia via E Indonesia, Raja Ampat, Papua, Komodo, Bali & Singapore
- **2024:** Circumnavigate Sumatra, Java, East Malaysia, Singapore
- **2025 plan:** Thailand to E Mediterranean via N Indian Ocean, Sri Lanka, India and Red Sea or ??