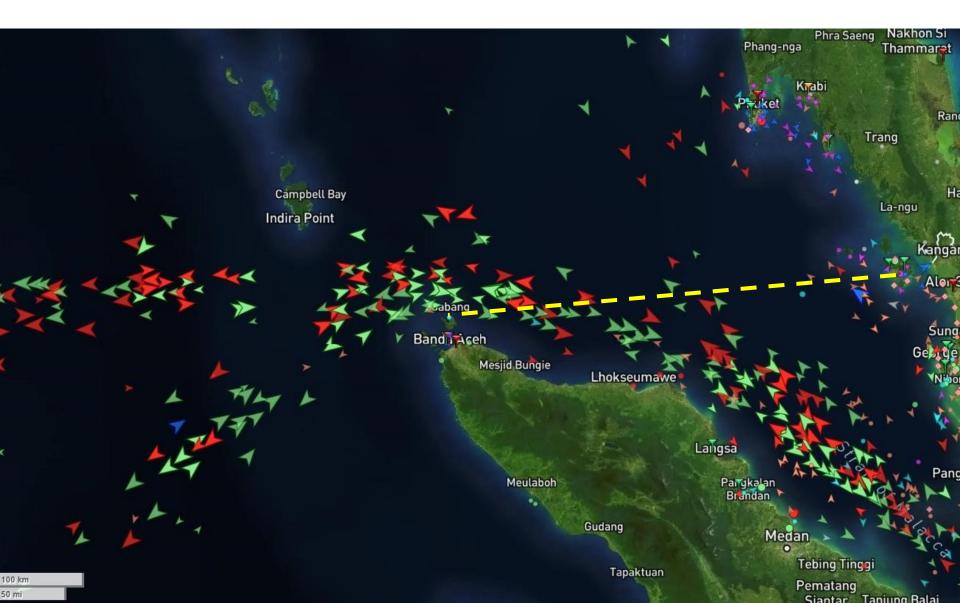

D

CALLER "

MILLIPPE



## Thai "Longtails"



Visiting the Hongs (Caves in Karst Islands)









# **James Bond Island**

"The Man with the Golden Gun"

3----

electron and



### Cruiser's Hangout in Winter Nai Harn Bay (SW Phuket)

the first with the said the said with the said



### Heading North along the West Coast Sunset at Bang Tao

### Koh Phyam – A little further off the beaten path





# Surin Islands Off the Beaten Path? NOT!

- Me

## **Camping Tourism??**



# Eating Out!

and sold mercer

ma



# WARNING

هر الم

"Beware of Monkeys Snatching Your Purses"

# **Monkeys Foraging at Low Tide**

# **Chinese New Year**

---

### Late Feb: Langkawi Malaysia to Sabang Indonesia The Start of the West Indonesia Rally



### Traffic Exiting the Malacca Strait (marinetraffic.com)



# Crossing to Sabang, Indonesia 3 days 2 nights, 300 nm



Sabang Marine Festival parade

201

1

4

50

HANG-

1

-T

1.13

#### Sabang Marine Festival Boat Parade



### Canoe Races



# Lunch on the Beach

### And Entertainment





Sabang Harbor. Soggy Paws anchored off pier.

NW

- va-

18 put

17

17

V MILLING

1-11/11

Saboi Volcano, (still smoking) Sherry, Linda and our guide





### Kilometer 0 NW point on Sumatra

Sabang Waterfall Hike

View of anchorage at Sabang

Diving at Rubia Tirta, Dorid Nudibranch Ribbon Eel at Rubia Tirta a -6

## 2004 Tsunami Museum in Banda Aceh

2.5

2004 Boxing Day Earthquake and Tsunami. Worst tsunami disaster in history, killing 227,000 people. Wikipedia

0

Village on Sumatra coast inundated by huge tsunami waves. Wikipedia

Mit-alling and and