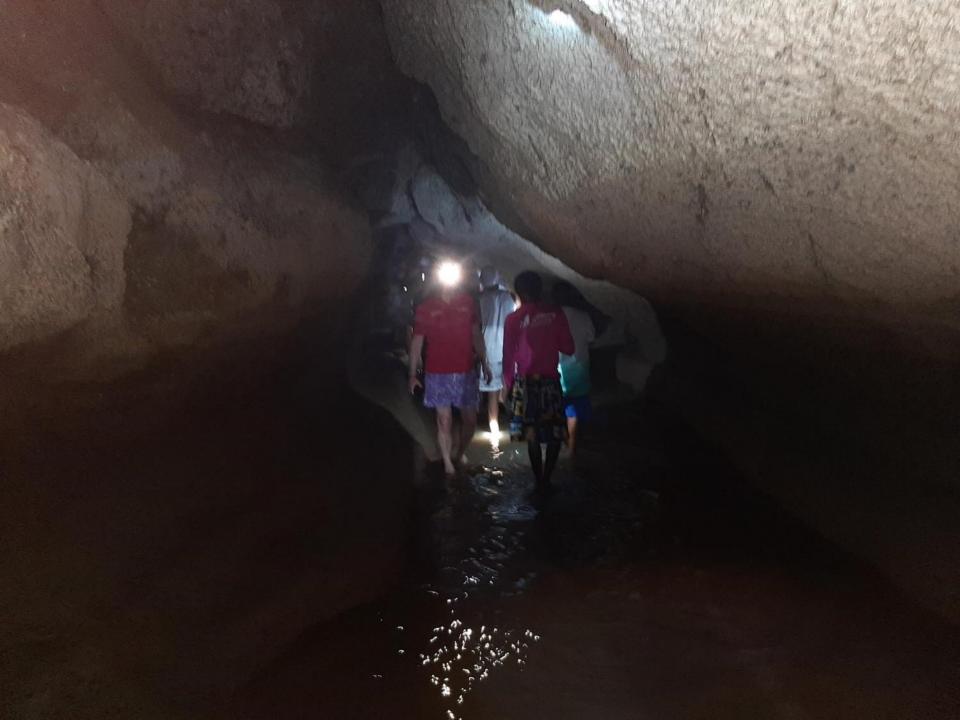

o FL for 50<sup>th</sup> HS reunion
- Jun-Aug: Visit Anambas, Tioman and Singapore
- Sep: Return to Pangkor for haulout
- Oct–Dec 2024: fly to US

Minin City

**RIAU ISLANDS** 

Anambas

Phuket Thailand

Sabang

Langkawi KEDAH PENANG TERENGGANU ACEH MedarPangkor Malaysia L Toba Kuala Lumpur

Gulf of Thailand

Singapore

RIAU

Thailand to Singapore via Sumatra & Java Cruise 2024, 4000nm

200nm

Scale:

WEST SUMATRA

SOUTH SUMATRA

LAMPUNG

Jakarta

Krakatoa Bandung

SARAWAK

WEST

KAL

Java S

Sura



### Whirlwind Tour Of Phang Na Bay

# ARAA THE BEACH

and a final state that the second state of the

#### Tourist Season in Thailand! (Phi Phi Don)

#+2

DE NIAP CA TOUR 2

IL TO BE SALE OF BUILD

CALLER "

MILLIPPE



## Thai "Longtails"



Visiting the Hongs (Caves in Karst Islands)









# **James Bond Island**

"The Man with the Golden Gun"

3----

electron and



### Cruiser's Hangout in Winter Nai Harn Bay (SW Phuket)

the first with the said the said with the said



### Heading North along the West Coast Sunset at Bang Tao

### Koh Phyam – A little further off the beaten path





# Surin Islands Off the Beaten Path? NOT!

- Me

## **Camping Tourism??**



# Eating Out!

and sold mercer

ma



# WARNING

هر الم

"Beware of Monkeys Snatching Your Purses"

# **Monkeys Foraging at Low Tide**

# **Chinese New Year**

---

### Late Feb: Langkawi Malaysia to Sabang Indonesia The Start of the West Indonesia Rally



### Traffic Exiting the Malacca Strait (marinetraffic.com)



# Crossing to Sabang, Indonesia 3 days 2 nights, 300 nm



Sabang Marine Festival parade

201

1