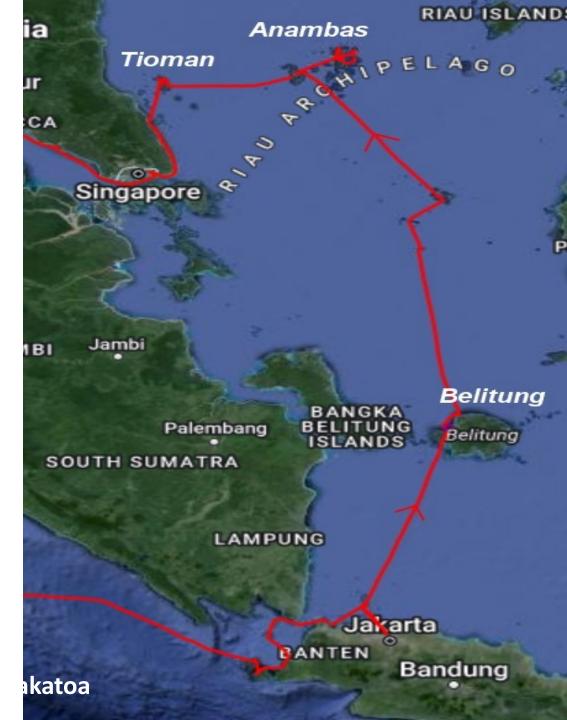

RIAU

Thailand to Singapore via Sumatra & Java Cruise 2024, 4000nm

200nm

Scale:

WEST SUMATRA

SOUTH SUMATRA

LAMPUNG

Jakarta

Langkawi KEDAH PENANG TERENGGANU ACEH MedarPangkor Malaysia L Toba Kuala Lumpur

Gulf of Thailand

Singapore

RIAU

Thailand to Singapore via Sumatra & Java Cruise 2024, 4000nm

200nm

Scale:

WEST SUMATRA JAMBI

SOUTH SUMATRA

LAMPUNG

Jakarta

Krakatoa Bandung

Andamans

**RIAU ISLANDS** 

SARAWAK

WEST ALIMANT/