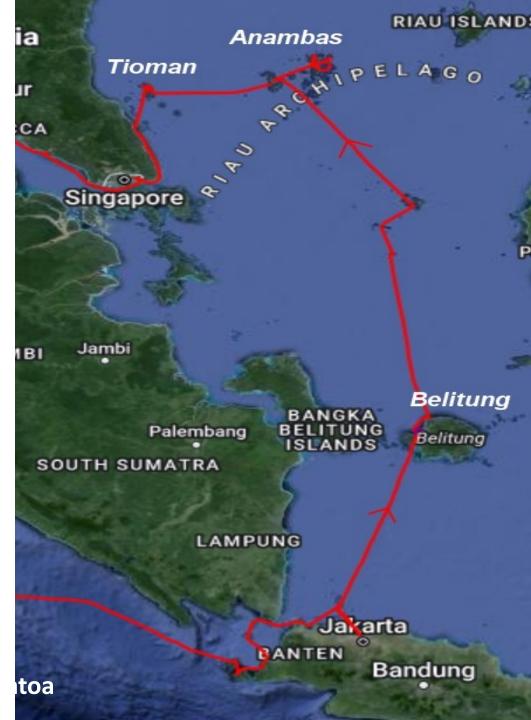

June 1: North from Jakarta to the Anambas Islands via Belitung Several overnight hops

Entrance to Anambas harbor with huge new mosque

.11

-

111

annannan

e ene win son pup

#### Beautiful anchorages but trashy beaches & tons of plastic!

Sherry and friend/agent/guide Isky on our scooter tour of the island

PUSKESMAS

Surprise 45 knot squall with squid boat anchored upwind

¢-

Diving in Tioman Islands. Nemo and a purple anemone Nubibranch hanky panky!

# Spotted Stingray hiding in a cave

Amazing Singapore! Ten days at Changi Yacht Club with friends

With Carolyn & Fatty Goodlander at Changi Sailing Club,

AUGT SMALL

Singa

Minin City

Phuket Thailand

Sabang