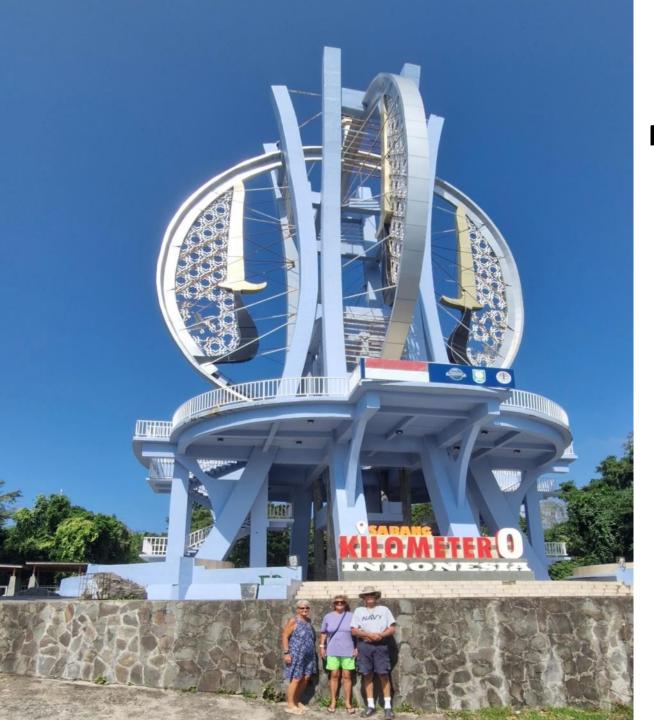

### Kilometer 0 NW point on Sumatra

Sabang Waterfall Hike

View of anchorage at Sabang

Diving at Rubia Tirta, Dorid Nudibranch Ribbon Eel at Rubia Tirta a -6