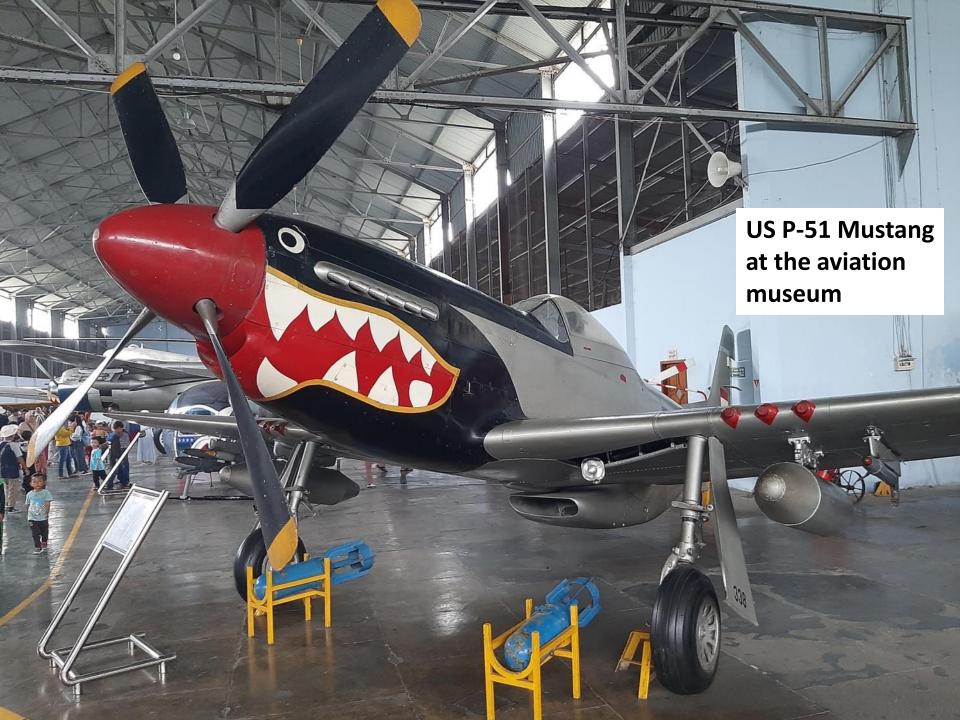

### One of many Prambanan Temples

Beautiful and extensive grounds of the Prambanan Temple complex. Unesco

Indonesian Air Force Aviation Museum, Yogyakarta, Java. Japanese A6M Zero rescued from Babo airfield in Papua.