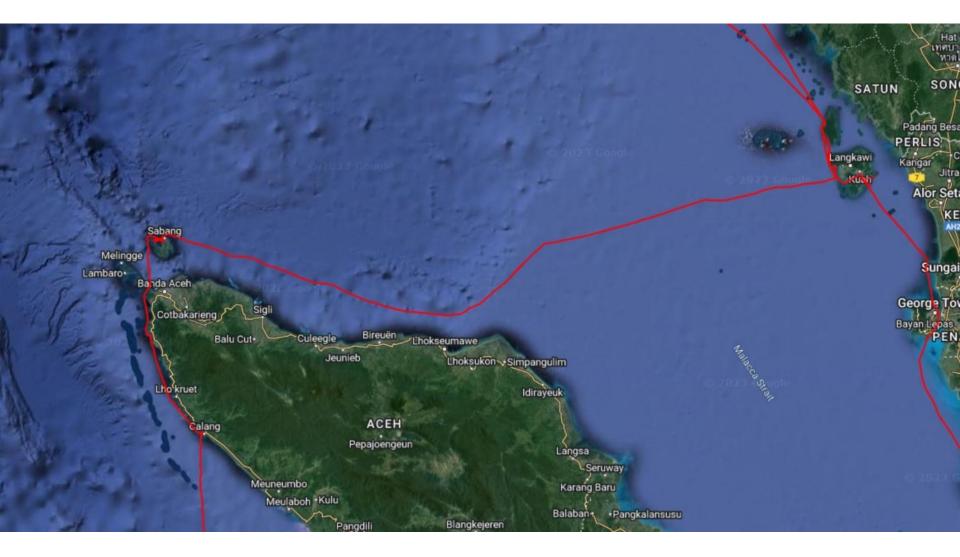

### Late Feb: Langkawi Malaysia to Sabang Indonesia The Start of the West Indonesia Rally

### Traffic Exiting the Malacca Strait (marinetraffic.com)