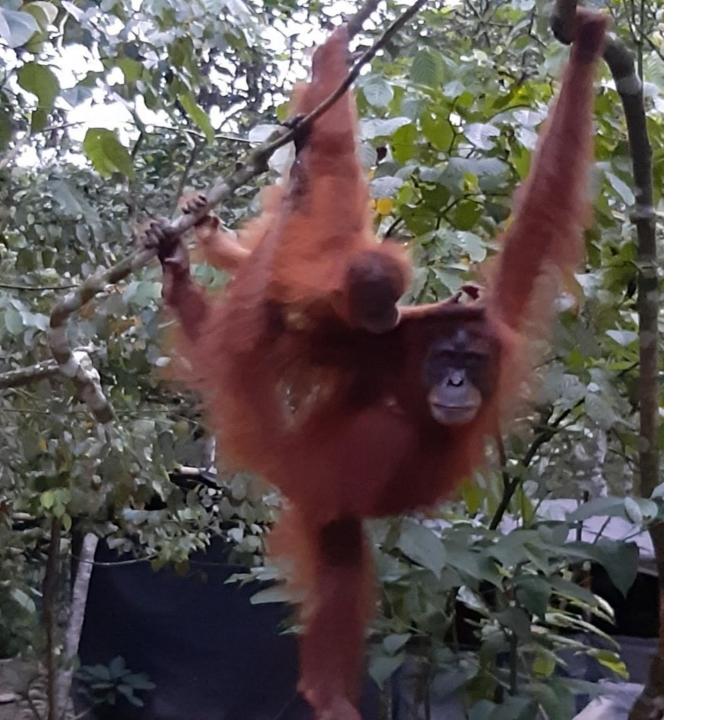

Long tail Macaques along the trail

Our guide helping Linda to cross the swift flowing river.

Our riverside campsite

Our campsite at river's edge

Mom and baby coming for a camp visit

Curious mother Orangutan and baby visiting our campsite

# Orangutans at our swimming hole

Local transport back down the river through the rapids

Toba caldera with Samosir Isl inside. Formed by earth's largest known volcanic eruption, 73K years ago. Wikipedia Lake Toba The caldera of Earth's largest volcanic explosion, 60 x 20 miles x 1700' deep. Wikipedia Local houses on the edge of Lake Toba. Wikipedia