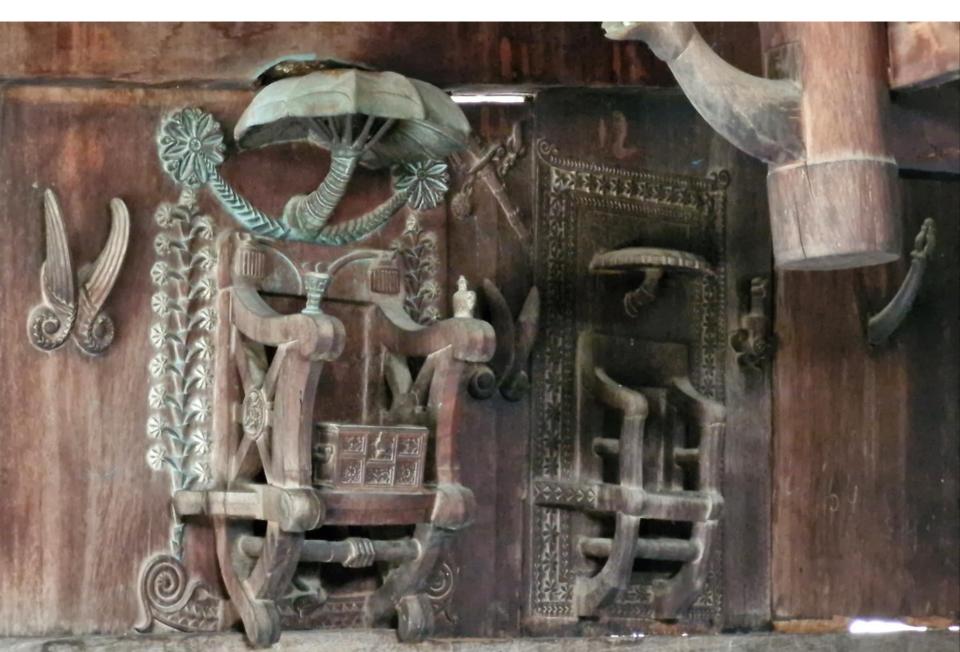

#### **Inside the Chief's House**

Trees in the water. Cause probably shifting/sinking plates from 2004 earthquake tsunami

Meeting the locals on a river dinghy trip

Fishermens' Happy Hour and dinner together