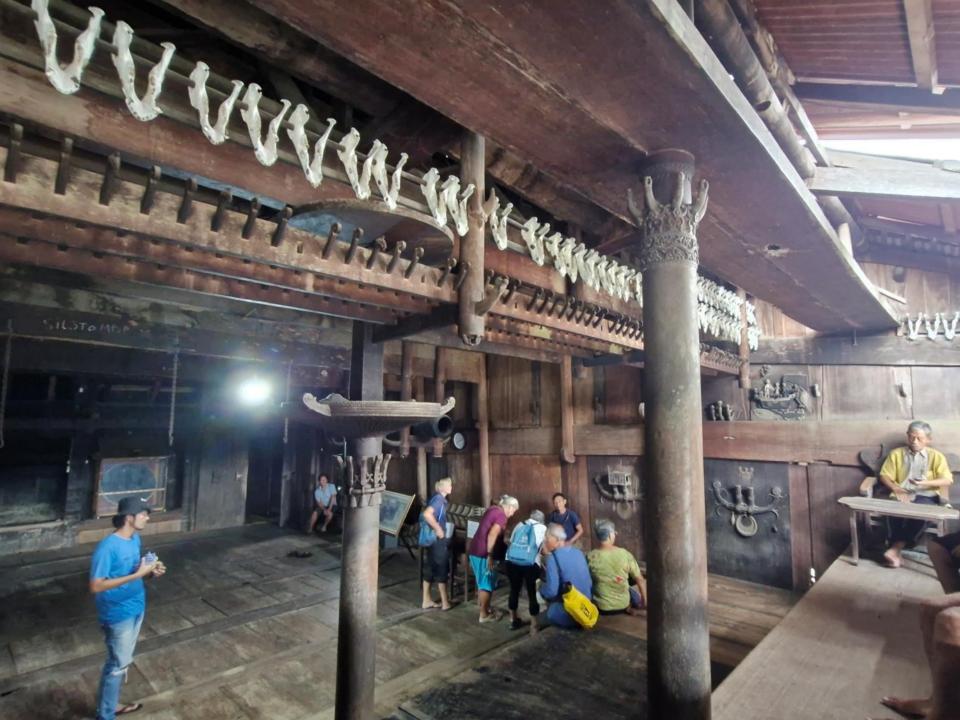

## Bawomataluo Village Nias Island

#### **Inside the Chief's House**

Trees in the water. Cause probably shifting/sinking plates from 2004 earthquake tsunami

Meeting the locals on a river dinghy trip

Fishermens' Happy Hour and dinner together