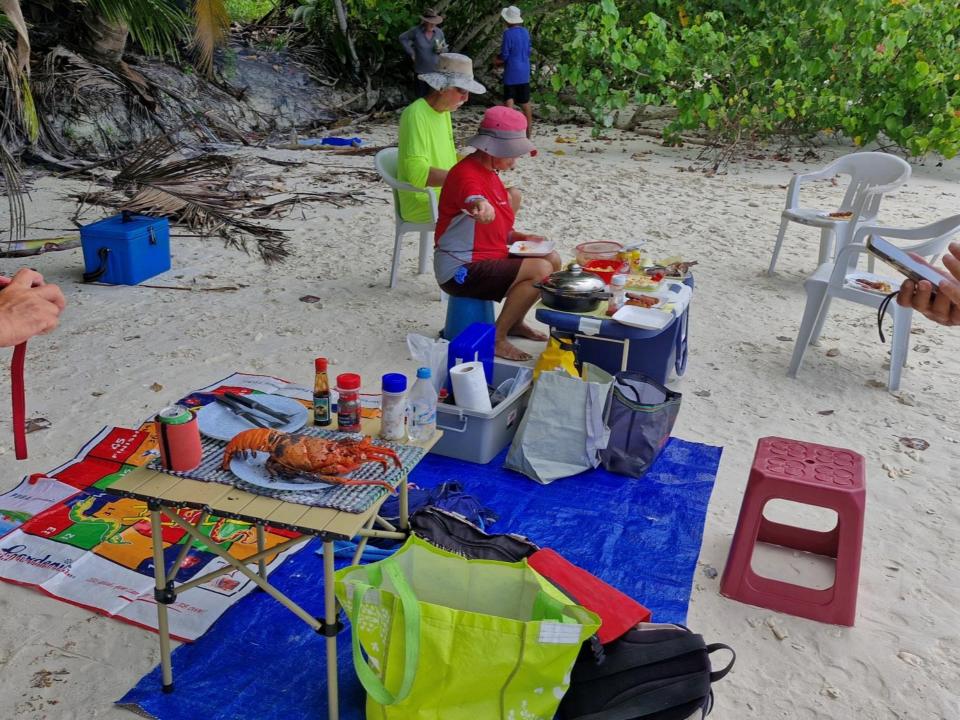

Dinner ashore with a view of Soggy Paws

\*

11/

N

7

Deserted island beaches are perfect for BBQ afternoons ashore

One of many giant local fishing boats we saw along the way

View from the top of an abandoned lighthouse