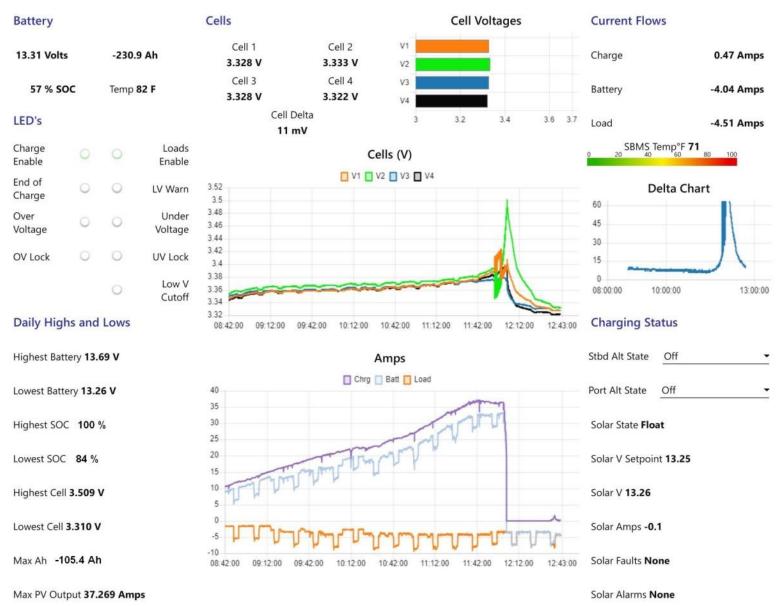

#### **New Battery Monitoring Screen**

8/11/2023, 12:42:04 PM

#### Details here: http://svsoggypaws.com/electricalsystems.htm

542 ahrs 12v LFP house bank in compression box

WoolWOI

1-6

1

REGS PAS

J DIODE

-