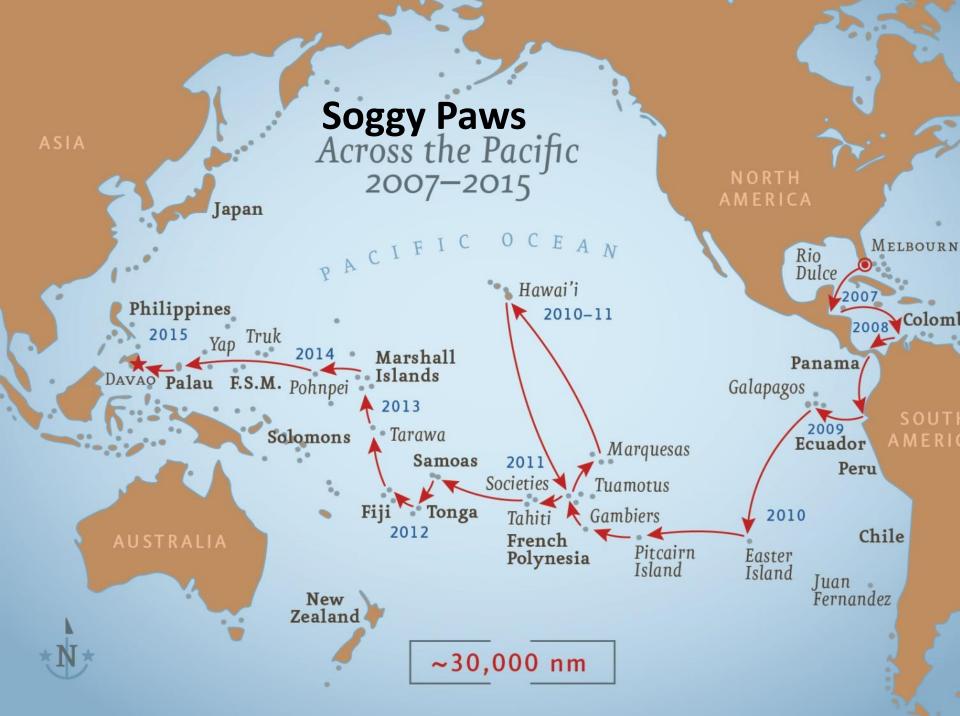

# **Ten Years Cruising SE Asia**

- Inland travel: Philippines, NZ, England, Cambodia, Thailand, Viet Nam, Borneo, Maldives, Japan
- 2015, 2016 & 2017: Indonesia 3 cruises to Borneo, Lembeh, Raja Ampat, Triton Bay, Ambon, Banda, Halmahera, Morotai, Palau
- 2018 & 2021: Philippines 2 cruises to Visayas
- 2019: Papua New Guinea & Solomons cruise
- 2020-2021 COVID: In port HOV Davao, Philippines
- 2022: Philippines to Malaysia via E Indonesia, Raja Ampat, Papua, Komodo, Bali & Singapore
- **2024:** Circumnavigate Sumatra, Java, East Malaysia, Singapore
- **2025 plan:** Thailand to E Mediterranean via N Indian Ocean, Sri Lanka, India and Red Sea or ??