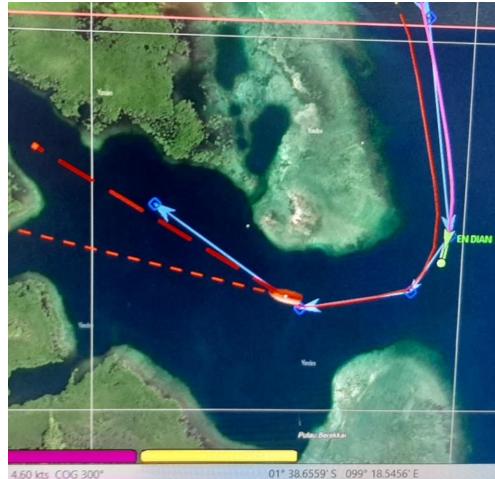

with a killer view



#### On our way south along the west coast of Sumatra Happy Hour in a calm anchorage



An Indo Army outpost on one of the islands along the way

The Indo Army visits a US vessel





Lots of "Surf Camps" along the way. We had dinner out here

Dinner ashore with a view of Soggy Paws

\*

11/

N

7

Deserted island beaches are perfect for BBQ afternoons ashore



One of many giant local fishing boats we saw along the way

View from the top of an abandoned lighthouse

Negotiating for mud crabs with local fisherman in Indonesian

Sherry with live dinner

12 M

Dinner for two, that's a full size plate!

Colorful local fishing boats, now we can see them on our new Halo radar

LI

Í

0.

ЛЫ



Why we use OpenCPN satellite charts for precise navigation in remote locations



## And the Garmin GPSmap bottom profiling sonar for anchoring

# School kids happy to meet some foreigners

TTAL LALTE

-I

RAFEI ZEBUA



Teenagers ready for battle, late 1800s?

## Bawomataluo Village Nias Island

#### **Inside the Chief's House**







Trees in the water. Cause probably shifting/sinking plates from 2004 earthquake tsunami

Meeting the locals on a river dinghy trip

Fishermens' Happy Hour and dinner together

In Theread

KM IV IV IS OSSI KER

Many Wind-less Miles Later, we Enter the Sunda Strait



## **Krakatoa Volcano**

Actual photograph during the Krakatoa volcano eruption of 1883. Krakatoa caldera exploded 27 Aug 1883 killing 36,000 people, 110' tsunami. Wikipedia



Lithograph of the start of the final eruption on 27 August 1883 emitting loudest sound ever heard