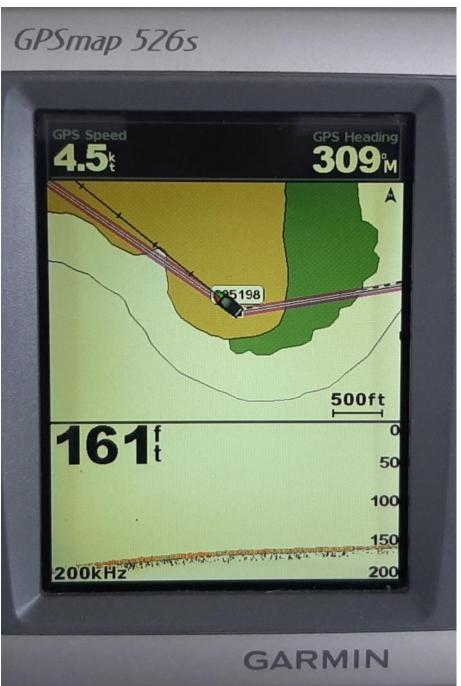

Local houses on the edge of Lake Toba. Wikipedia

Shack on the edge of the caldera with a killer view



#### On our way south along the west coast of Sumatra Happy Hour in a calm anchorage



An Indo Army outpost on one of the islands along the way

The Indo Army visits a US vessel





Lots of "Surf Camps" along the way. We had dinner out here

Dinner ashore with a view of Soggy Paws

\*

11/

N

7

Deserted island beaches are perfect for BBQ afternoons ashore



One of many giant local fishing boats we saw along the way

View from the top of an abandoned lighthouse

Negotiating for mud crabs with local fisherman in Indonesian

Sherry with live dinner

12 M

Dinner for two, that's a full size plate!

Colorful local fishing boats, now we can see them on our new Halo radar

LI

Í

0.

ЛЫ



Why we use OpenCPN satellite charts for precise navigation in remote locations



## And the Garmin GPSmap bottom profiling sonar for anchoring

# School kids happy to meet some foreigners

TTAL LALTE

-I

RAFEI ZEBUA



Teenagers ready for battle, late 1800s?

## Bawomataluo Village Nias Island

#### **Inside the Chief's House**







Trees in the water. Cause probably shifting/sinking plates from 2004 earthquake tsunami

Meeting the locals on a river dinghy trip

Fishermens' Happy Hour and dinner together

In Theread

KM IV IV IS OSSI KER

Many Wind-less Miles Later, we Enter the Sunda Strait



## **Krakatoa Volcano**

Actual photograph during the Krakatoa volcano eruption of 1883. Krakatoa caldera exploded 27 Aug 1883 killing 36,000 people, 110' tsunami. Wikipedia



Lithograph of t