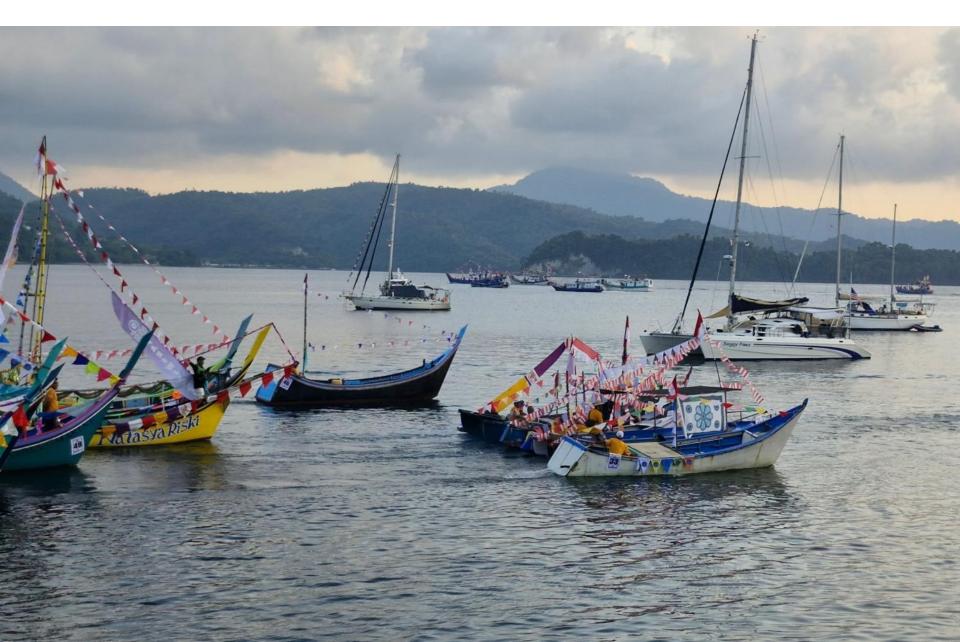

# Crossing to Sabang, Indonesia 3 days 2 nights, 300 nm

Sabang Marine Festival parade

201

1

4

50

HANG-

1

#### Sabang Marine Festival Boat Parade