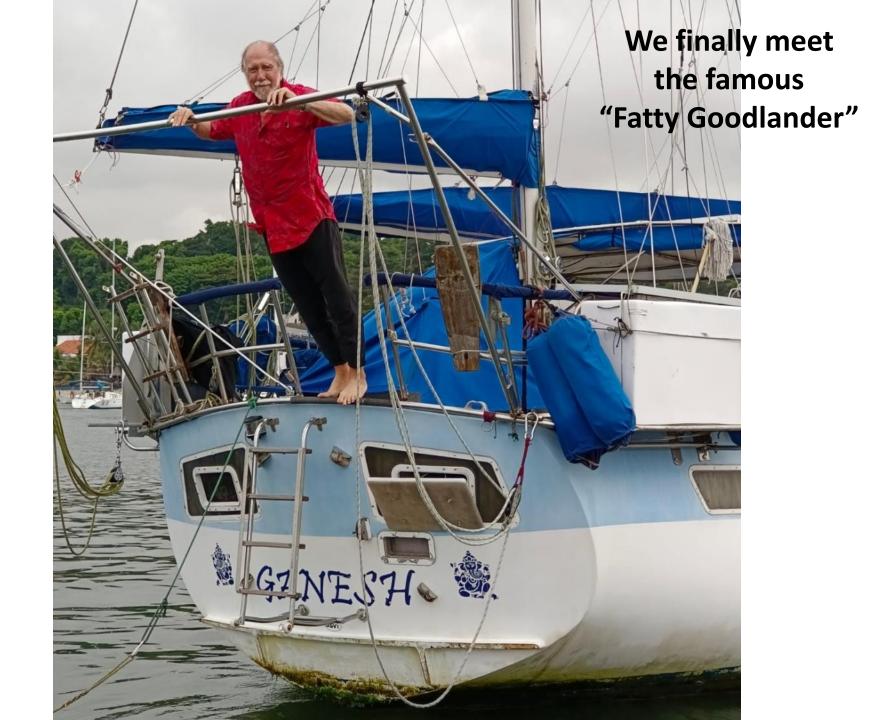

# Spotted Stingray hiding in a cave

Amazing Singapore! Ten days at Changi Yacht Club with friends

With Carolyn & Fatty Goodlander at Changi Sailing Club,

AUGT SMALL

Singa

Minin City

Phuket Thailand

Sabang