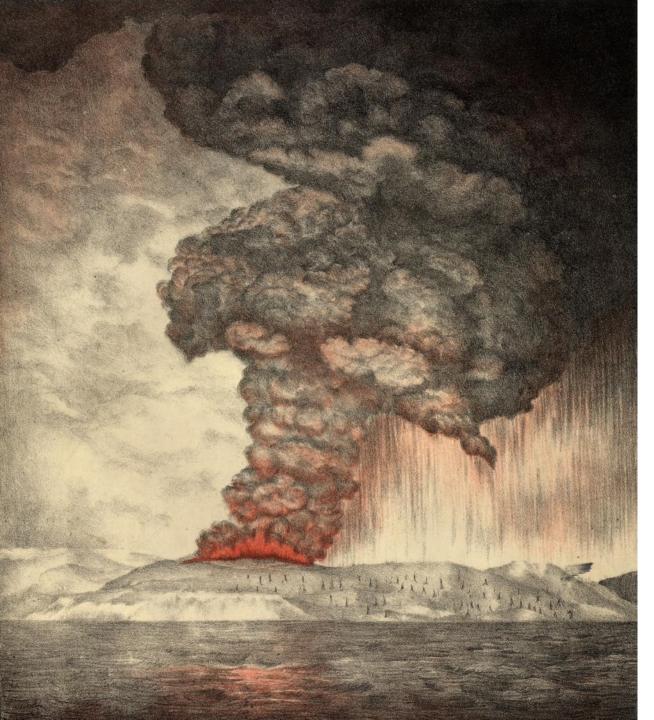

## **Krakatoa Volcano**

Actual photograph during the Krakatoa volcano eruption of 1883. Krakatoa caldera exploded 27 Aug 1883 killing 36,000 people, 110' tsunami. Wikipedia

Lithograph of the start of the final eruption on 27 August 1883 emitting loudest sound ever heard on earth at 300 db. It was heard 3000 miles away on Rodriguez island. Wikipedia This is "Son of Krakatoa" slowly growing up since reappearing in 1930. Photo from SV Soggy Paws.