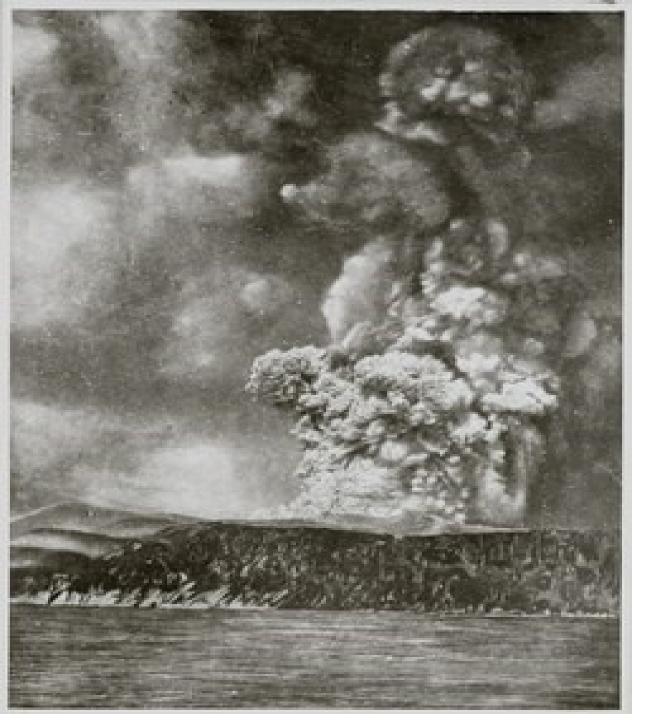

## **Krakatoa Volcano**

Actual photograph during the Krakatoa volcano eruption of 1883. Krakatoa caldera exploded 27 Aug 1883 killing 36,000 people, 110' tsunami. Wikipedia

Lithograph of the start of the final eruption on 27 August 1883 emitting loudest sound ever heard on earth at 300 db. It was heard 3000 miles away on Rodriguez island. Wikipedia This is "Son of Krakatoa" slowly growing up since reappearing in 1930. Photo from SV Soggy Paws.